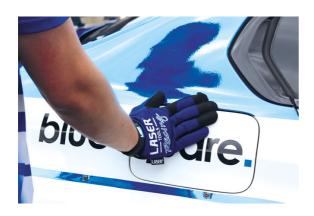

## Laser Tools Racing Mechanics Gloves - Large

A pair of durable mechanics gloves, featuring the iconic Laser Tools Racing branding, offering the protection and dexterity needed for hardworking hands. They feature a wear-resistant fabric on the fingers, with microfiber palms and ventilated sections between the fingers for comfort, together with an adjustable Velcro closing on the wrists. Suitable for use by garage, workshop and race mechanics, as well as being ideal for use as mountain bike gloves.

## **Additional Information**

- · Laser Tools Racing branded mechanics work gloves.
- Size: large (18.5-20cm); Weight: 120g (pair).
- Features: Microfibre non-slip fabric on palm, wear-resistant fabric on fingers & back, breathable fabric in-between fingers, velcro wrist closures.