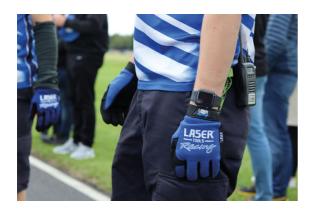

## Laser Tools Racing Mechanics Gloves - Large

A pair of durable mechanics gloves, featuring the iconic Laser Tools Racing branding, offering the protection and dexterity needed for hardworking hands. They feature a wear-resistant fabric on the fingers, with microfiber palms and ventilated sections between the fingers for comfort, together with an adjustable Velcro closing on the wrists. Suitable for use by garage, workshop and race mechanics, as well as being ideal for use as mountain bike gloves.

## **Additional Information**

- · Laser Tools Racing branded mechanics work gloves.
- Size: large (18.5-20cm); Weight: 120g (pair).
- Features: Microfibre non-slip fabric on palm, wear-resistant fabric on fingers & back, breathable fabric in-between fingers, velcro wrist closures.