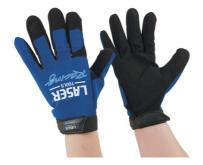

## Laser Tools Racing Mechanics Gloves - Large

A pair of durable mechanics gloves, featuring the iconic Laser Tools Racing branding, offering the protection and dexterity needed for hardworking hands. They feature a wear-resistant fabric on the fingers, with microfiber palms and ventilated sections between the fingers for comfort, together with an adjustable Velcro closing on the wrists. Suitable for use by garage, workshop and race mechanics, as well as being ideal for use as mountain bike gloves.

## **Additional Information**

- · Laser Tools Racing branded mechanics work gloves.
- Size: large (18.5-20cm); Weight: 120g (pair).
- Features: Microfibre non-slip fabric on palm, wear-resistant fabric on fingers & back, breathable fabric in-between fingers, velcro wrist closures.