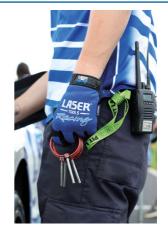

## Laser Tools Racing Mechanics Gloves - Large

A pair of durable mechanics gloves, featuring the iconic Laser Tools Racing branding, offering the protection and dexterity needed for hardworking hands. They feature a wear-resistant fabric on the fingers, with microfiber palms and ventilated sections between the fingers for comfort, together with an adjustable Velcro closing on the wrists. Suitable for use by garage, workshop and race mechanics, as well as being ideal for use as mountain bike gloves.

## **Additional Information**

- · Laser Tools Racing branded mechanics work gloves.
- Size: large (18.5-20cm); Weight: 120g (pair).
- Features: Microfibre non-slip fabric on palm, wear-resistant fabric on fingers & back, breathable fabric in-between fingers, velcro wrist closures.