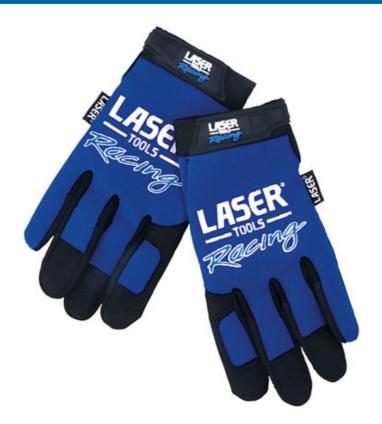

## Laser Tools Racing Mechanics Gloves - Large

A pair of durable mechanics gloves, featuring the iconic Laser Tools Racing branding, offering the protection and dexterity needed for hardworking hands. They feature a wear-resistant fabric on the fingers, with microfiber palms and ventilated sections between the fingers for comfort, together with an adjustable Velcro closing on the wrists. Suitable for use by garage, workshop and race mechanics, as well as being ideal for use as mountain bike gloves.

## **Additional Information**

- · Laser Tools Racing branded mechanics work gloves.
- Size: large (18.5-20cm); Weight: 120g (pair).
- Features: Microfibre non-slip fabric on palm, wear-resistant fabric on fingers & back, breathable fabric in-between fingers, velcro wrist closures.