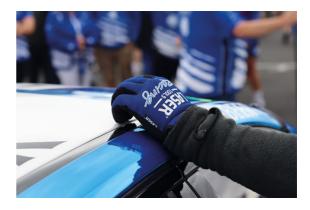

## Laser Tools Racing Mechanics Gloves - Large

A pair of durable mechanics gloves, featuring the iconic Laser Tools Racing branding, offering the protection and dexterity needed for hardworking hands. They feature a wear-resistant fabric on the fingers, with microfiber palms and ventilated sections between the fingers for comfort, together with an adjustable Velcro closing on the wrists. Suitable for use by garage, workshop and race mechanics, as well as being ideal for use as mountain bike gloves.

## **Additional Information**

- · Laser Tools Racing branded mechanics work gloves.
- Size: large (18.5-20cm); Weight: 120g (pair).
- Features: Microfibre non-slip fabric on palm, wear-resistant fabric on fingers & back, breathable fabric in-between fingers, velcro wrist closures.